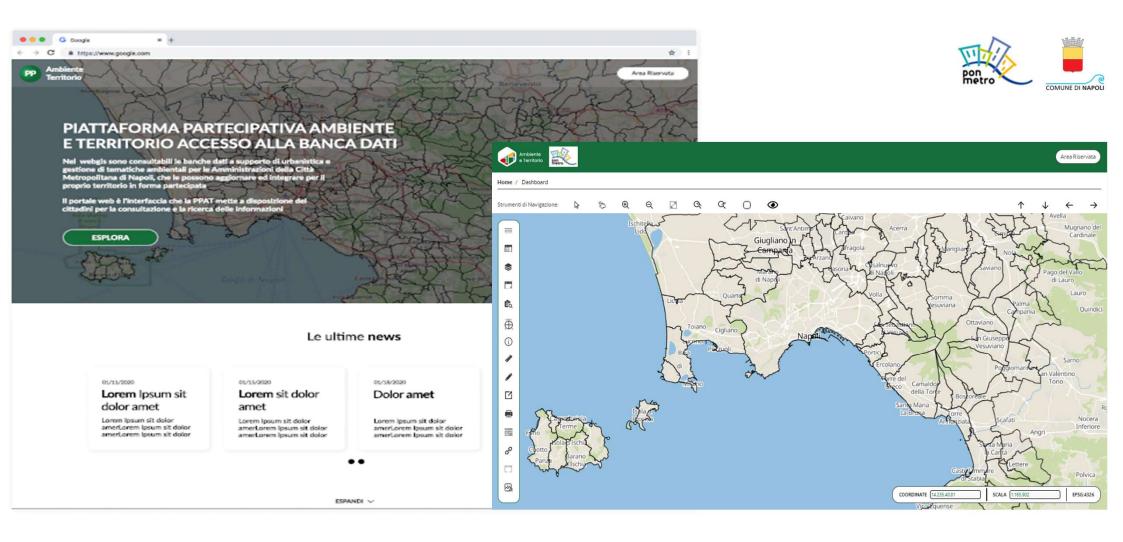

#### PPAT WebGIS tool

#### https://webgis.comune.napoli.it/

#### PPAT - AMBIENTE E TERRITORIO