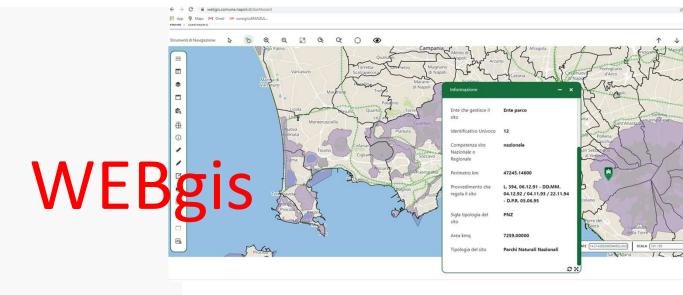

#### PPAT WebGIS tool

#### https://webgis.comune.napoli.it/

#### PPAT - AMBIENTE E TERRITORIO