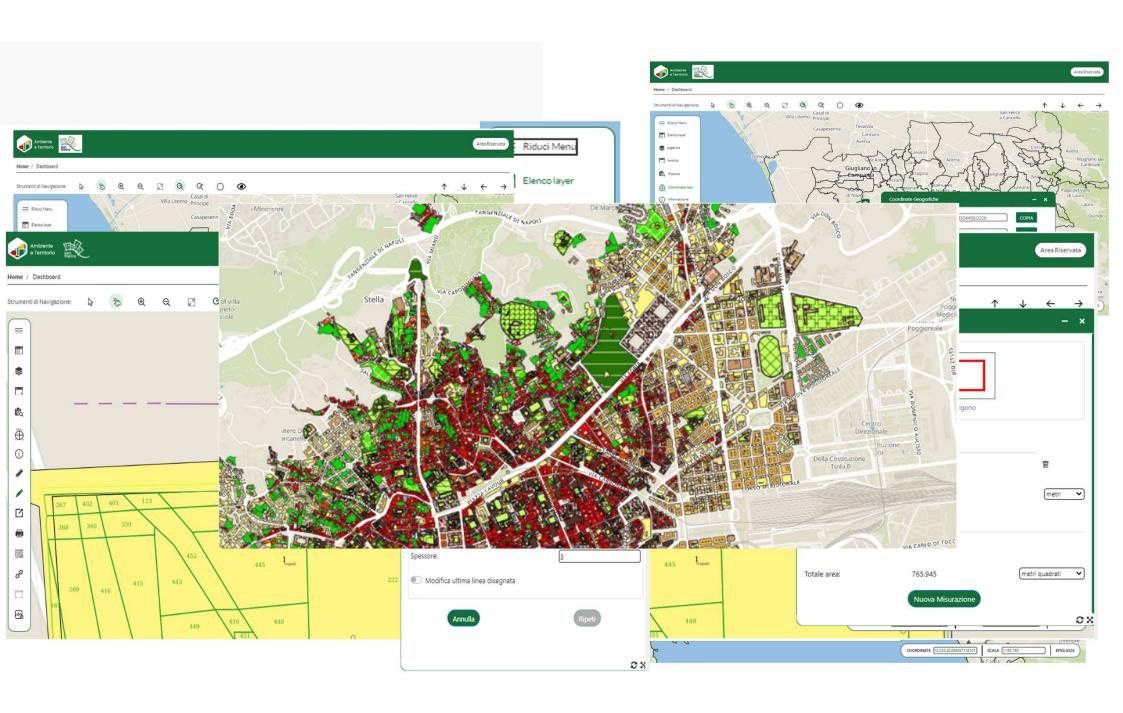

#### PPAT WebGIS tool

#### https://webgis.comune.napoli.it/

#### PPAT - AMBIENTE E TERRITORIO

# **Dynamic layer list**

Scalable information, incrementing entities on layers

Real time update on the shared database

Map customization for users