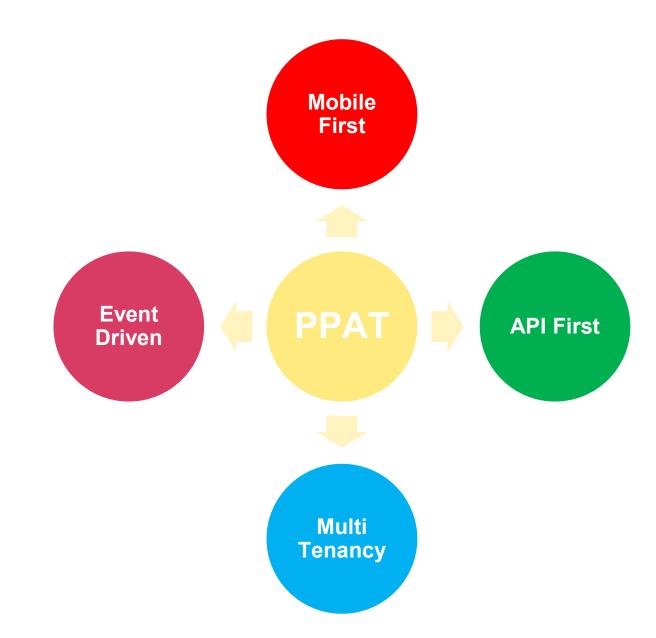

#### Technical data

slide1 architecture

slide2 project drivers

slide3 qualifying elements

**APP** 

data collection&participation