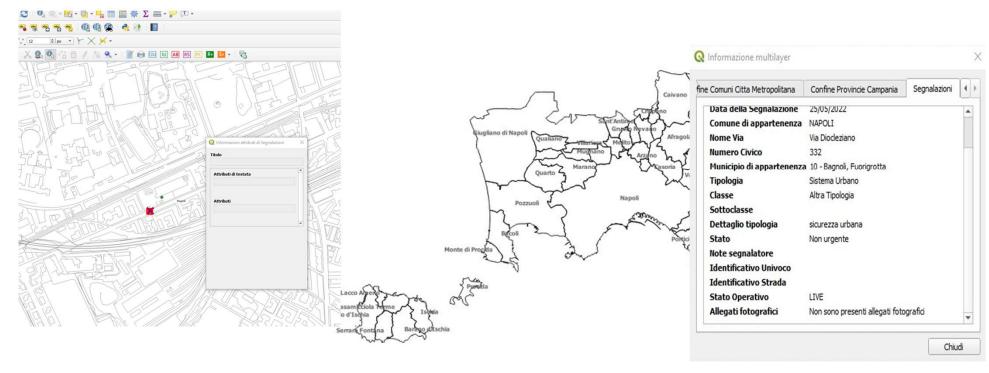

#### Con

| nsiderato che                                                                                                                                              |                      |                 |                                                                                                                                                                                                                                                                                                                                                                                                                                                                                                                                                                                                                                                                                                                                                                                                                                                                                                                                                                                                                                                                                                                                                                                                                                                                                                                                                                                                                                                                                                                                                                                                                                                                                                                                                                                                                                                                                                                                                                                                                                                                                                                                |
|------------------------------------------------------------------------------------------------------------------------------------------------------------|----------------------|-----------------|--------------------------------------------------------------------------------------------------------------------------------------------------------------------------------------------------------------------------------------------------------------------------------------------------------------------------------------------------------------------------------------------------------------------------------------------------------------------------------------------------------------------------------------------------------------------------------------------------------------------------------------------------------------------------------------------------------------------------------------------------------------------------------------------------------------------------------------------------------------------------------------------------------------------------------------------------------------------------------------------------------------------------------------------------------------------------------------------------------------------------------------------------------------------------------------------------------------------------------------------------------------------------------------------------------------------------------------------------------------------------------------------------------------------------------------------------------------------------------------------------------------------------------------------------------------------------------------------------------------------------------------------------------------------------------------------------------------------------------------------------------------------------------------------------------------------------------------------------------------------------------------------------------------------------------------------------------------------------------------------------------------------------------------------------------------------------------------------------------------------------------|
| - la collaborazione si esplica mediant                                                                                                                     |                      | -               | esigenze del Comune di<br>one territoriale, con                                                                                                                                                                                                                                                                                                                                                                                                                                                                                                                                                                                                                                                                                                                                                                                                                                                                                                                                                                                                                                                                                                                                                                                                                                                                                                                                                                                                                                                                                                                                                                                                                                                                                                                                                                                                                                                                                                                                                                                                                                                                                |
| l'individuazione di dati geografici già dispon<br>connessi principalmente alle tematiche am<br>sicurezza urbana - infrastrutture del sotto                 | biente - pianific    |                 |                                                                                                                                                                                                                                                                                                                                                                                                                                                                                                                                                                                                                                                                                                                                                                                                                                                                                                                                                                                                                                                                                                                                                                                                                                                                                                                                                                                                                                                                                                                                                                                                                                                                                                                                                                                                                                                                                                                                                                                                                                                                                                                                |
| <ul> <li>è interesse delle parti condividere la co<br/>di rilevazione e condividendo buone pratiche c</li> </ul>                                           |                      |                 | The state of the s |
| - che il Comune di                                                                                                                                         |                      | h               | a manifestato con la                                                                                                                                                                                                                                                                                                                                                                                                                                                                                                                                                                                                                                                                                                                                                                                                                                                                                                                                                                                                                                                                                                                                                                                                                                                                                                                                                                                                                                                                                                                                                                                                                                                                                                                                                                                                                                                                                                                                                                                                                                                                                                           |
|                                                                                                                                                            |                      |                 | collaborazione con                                                                                                                                                                                                                                                                                                                                                                                                                                                                                                                                                                                                                                                                                                                                                                                                                                                                                                                                                                                                                                                                                                                                                                                                                                                                                                                                                                                                                                                                                                                                                                                                                                                                                                                                                                                                                                                                                                                                                                                                                                                                                                             |
| l'Amministrazione Comunale di Napoli, finali<br>partecipativa e di gestione digitale dell'ambie<br>istituzionali e <u>armonizzabile</u> con le esigenze or | nte e del territorio | ritenuto coere  | mer construction accompanies with the                                                                                                                                                                                                                                                                                                                                                                                                                                                                                                                                                                                                                                                                                                                                                                                                                                                                                                                                                                                                                                                                                                                                                                                                                                                                                                                                                                                                                                                                                                                                                                                                                                                                                                                                                                                                                                                                                                                                                                                                                                                                                          |
| to premesso e considerato, le suddette parti co<br>rtato.                                                                                                  | nvengono, con il p   | resente Accordo | o, tutto quanto di seguito                                                                                                                                                                                                                                                                                                                                                                                                                                                                                                                                                                                                                                                                                                                                                                                                                                                                                                                                                                                                                                                                                                                                                                                                                                                                                                                                                                                                                                                                                                                                                                                                                                                                                                                                                                                                                                                                                                                                                                                                                                                                                                     |
| Articolo 1 – Valo                                                                                                                                          | ore della Premessa   | 1               |                                                                                                                                                                                                                                                                                                                                                                                                                                                                                                                                                                                                                                                                                                                                                                                                                                                                                                                                                                                                                                                                                                                                                                                                                                                                                                                                                                                                                                                                                                                                                                                                                                                                                                                                                                                                                                                                                                                                                                                                                                                                                                                                |
|                                                                                                                                                            |                      |                 |                                                                                                                                                                                                                                                                                                                                                                                                                                                                                                                                                                                                                                                                                                                                                                                                                                                                                                                                                                                                                                                                                                                                                                                                                                                                                                                                                                                                                                                                                                                                                                                                                                                                                                                                                                                                                                                                                                                                                                                                                                                                                                                                |