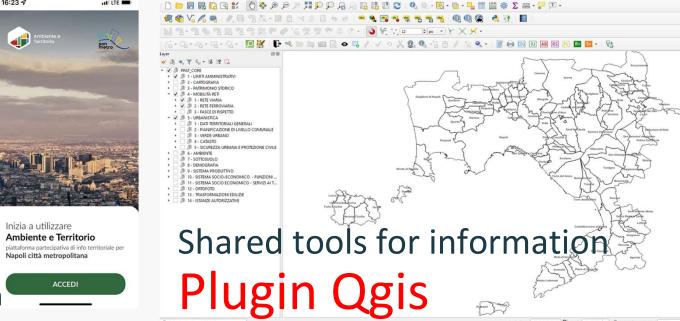

# Google Facebook Apple Id social profiles for citizen authentication

Inizia a utilizzare

#### Ambiente e Territorio

piattaforma partecipativa di info territoriale per Napoli città metropolitana

**ACCEDI** 

# Operations management from the Desktop plugin tool

### Shared database and desktop tools with federated editing