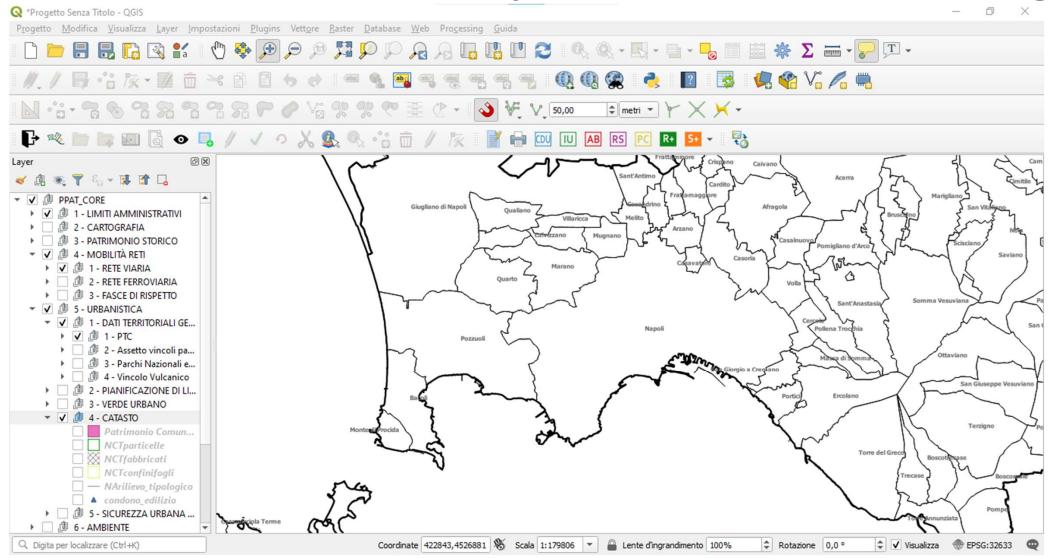

#### PPAT WebGIS tool

#### https://webgis.comune.napoli.it/

#### PPAT - AMBIENTE E TERRITORIO