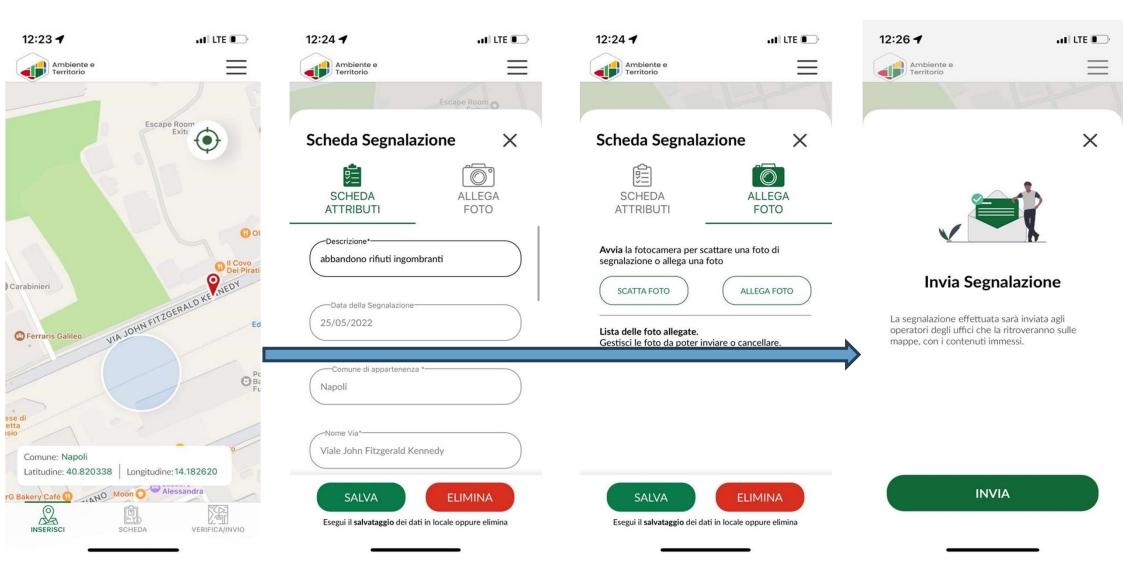

#### **A&T APP**

device geolocalization tools to acquire position and send information

#### **A&T APP**

# **Data loading process**