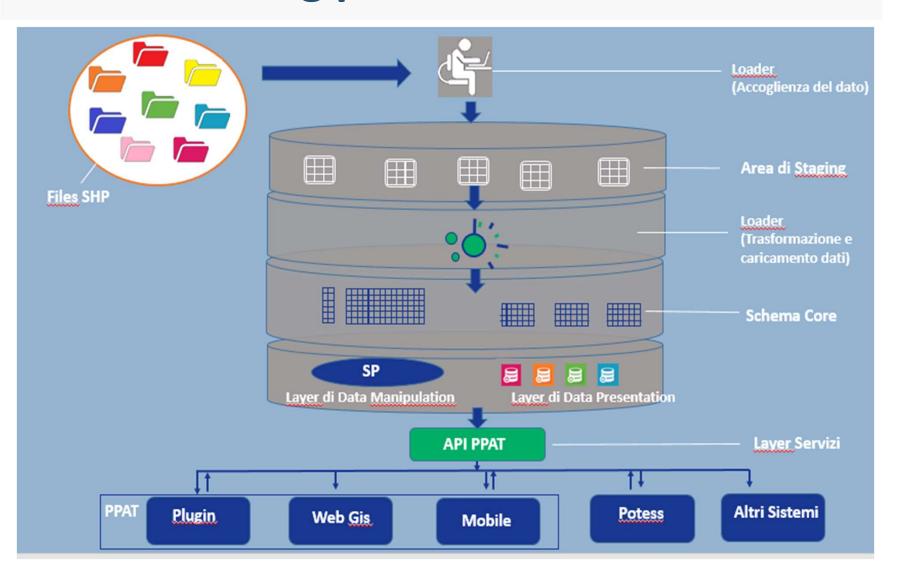

|

La premessa e gli atti e le disposizioni ivi richiamate costituiscono parte integrante ed essenziale del presente Accordo e si devono intendere qui integralmente riportati.

#### Articolo 2 – Principio della leale collaborazione

Le parti si impegnano a dare attuazione al presente Accordo con spirito di leale collaborazione, tesa al raggiungimento degli obiettivi attraverso una costruttiva ricerca dell'interesse pubblico generale, che conduca a soluzioni che realizzino il necessario bilanciamento degli interessi coinvolti.

#### Technical data

slide1 architecture

slide2 project drivers

slide3 qualifying elements







**APP** 

data collection&participation



#### **DRIVERS**



Ambiente e territorio







# **Data loading process**







#### PPAT WebGIS tool

#### https://webgis.comune.napoli.it/











#### PPAT - AMBIENTE E TERRITORIO



# **Dynamic layer list**



Scalable information, incrementing entities on layers



Real time update on the shared database



Map customization for users





# Google Facebook Apple Id social profiles for citizen authentication









Inizia a utilizzare

#### Ambiente e Territorio

piattaforma partecipativa di info territoriale per Napoli città metropolitana

**ACCEDI** 

#### **A&T APP**

device geolocalization tools to acquire position and send information



#### **A&T APP**



# Operations management from the Desktop plugin tool





### Shared database and desktop tools with federated editing



# comune di Napoli progetto PON Metro 2014/2020 NA 1.1.1.l

ppat.ponmet