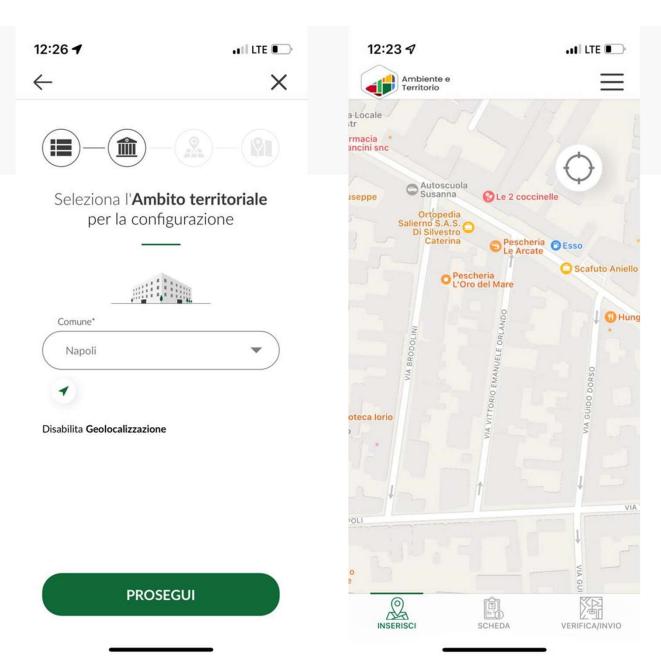

#### **A&T APP**

device geolocalization tools to acquire position and send information

#### **A&T APP**

# **Dynamic layer list**

Scalable information, incrementing entities on layers

Real time update on the shared database

Map customization for users

# Google Facebook Apple Id social profiles for citizen authentication

Inizia a utilizzare

#### Ambiente e Territorio

piattaforma partecipativa di info territoriale per Napoli città metropolitana

**ACCEDI** 