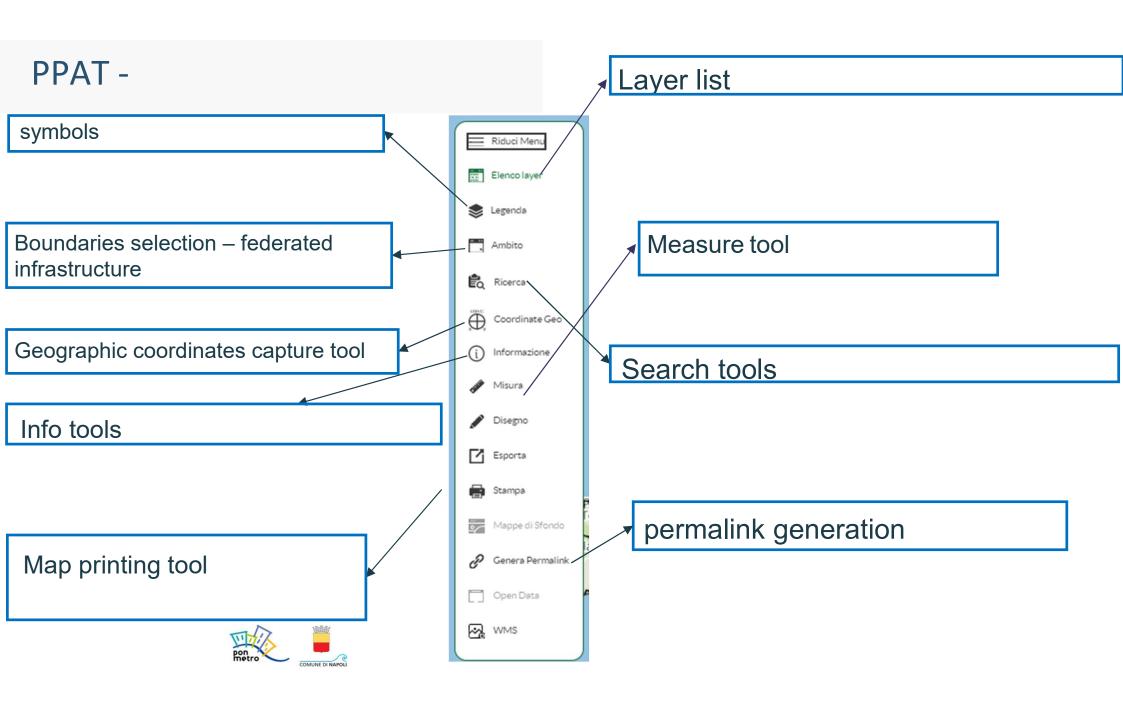

#### PPAT - AMBIENTE E TERRITORIO

# **Dynamic layer list**

Scalable information, incrementing entities on layers

Real time update on the shared database

Map customization for users