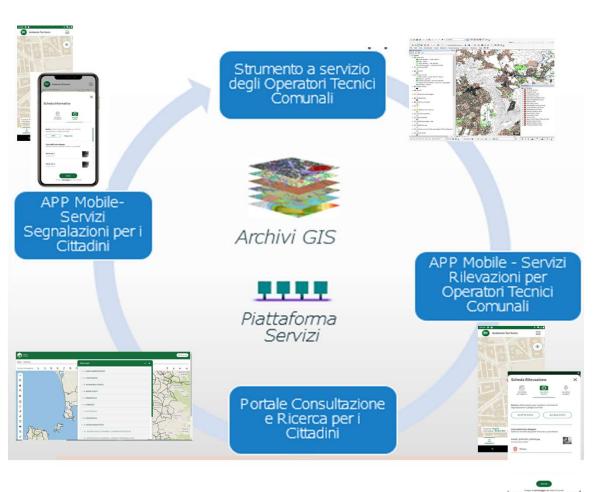

- Web GIS application
- Mobile APP for data and citizen info collection
- Desktop GIS tools for local civil servants

Ambiente e territorio

#### PPAT – Environment&planning GeoSDI

#### **Datasets**

- Administrative boundaries, aerial imagery
- Cultural heritage elements
- Mobility
- Planning
- Environment
- Underground&facilities
- Demography
- Economic asset
- Data derived from collecting devices and citizen science – APP

**DATA** 

A knowledge framework, with Spatial Data integration, geocoded layers, reliable information from the Institutions, allowing continuity in datasets and sharing of geographic information between stakeholders

1

Support strategies and planning in a Metropolitan context Spatial Decision Support System

2

Identify transition issues in local planning, in support of wide scale planning

**TOOLS** 

Tools for Editing, Geospatial analysis, metadata implementation.
Tools intended to manage and update Spatial Information from Public Administration bodies that are nearer to citizens and

involved in infrastructure management and

3

Accounting to stakeholders (citizens, Environmental protection associations, professionals of Urban transformation).

4

Thematic data sharing, thematic information hubs, Public Administration transparency tools