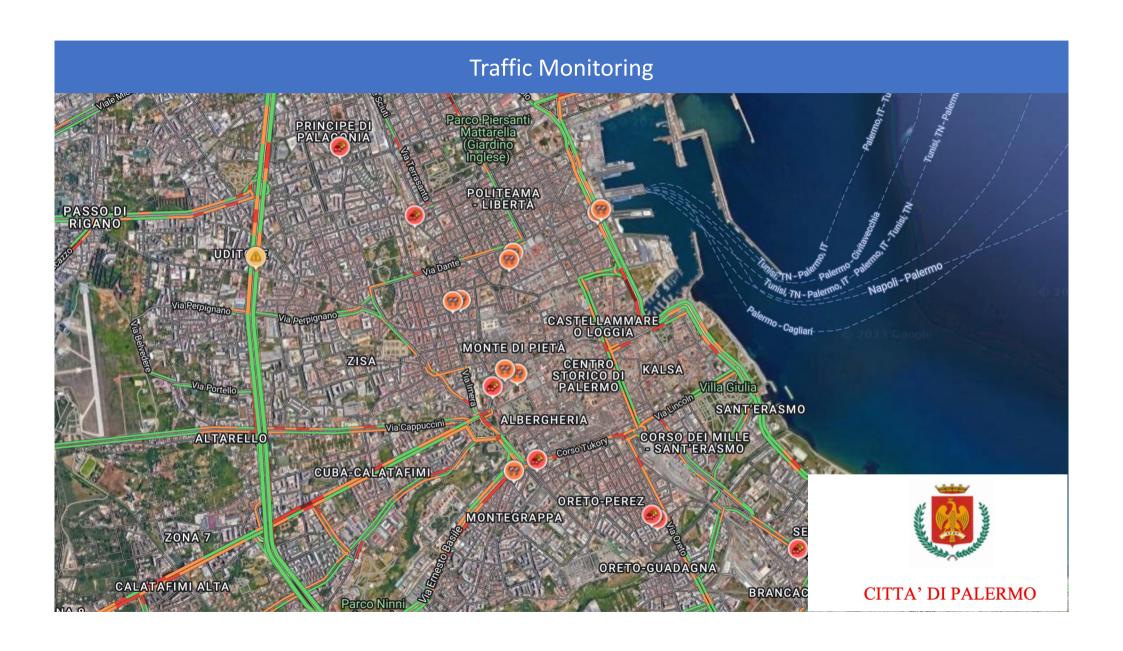

## Integrated control system

Security of citizens

Environment

Mobility

Infrastructure Safety Services for Citizens