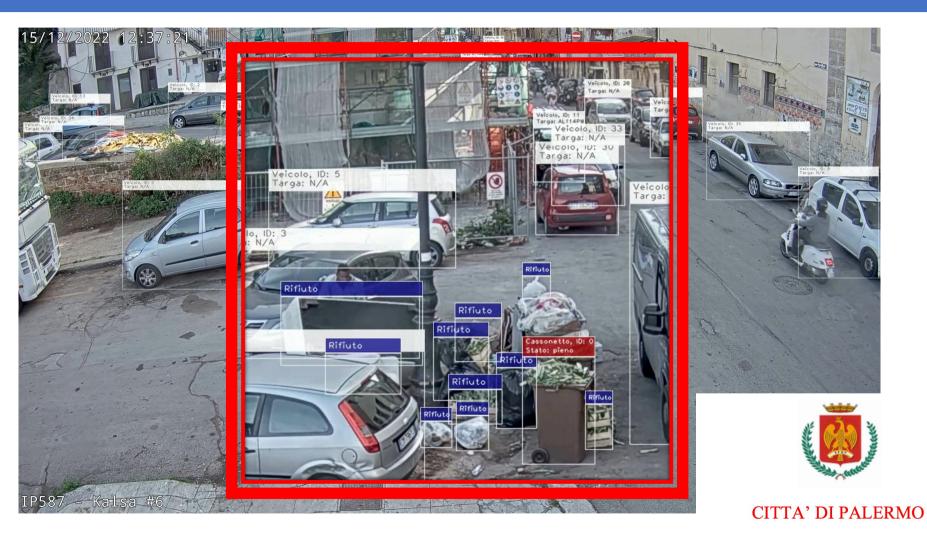

### Vehicle counting according to direction, distance between vehicles and people detection

### Detail of a Vehicle in Black List