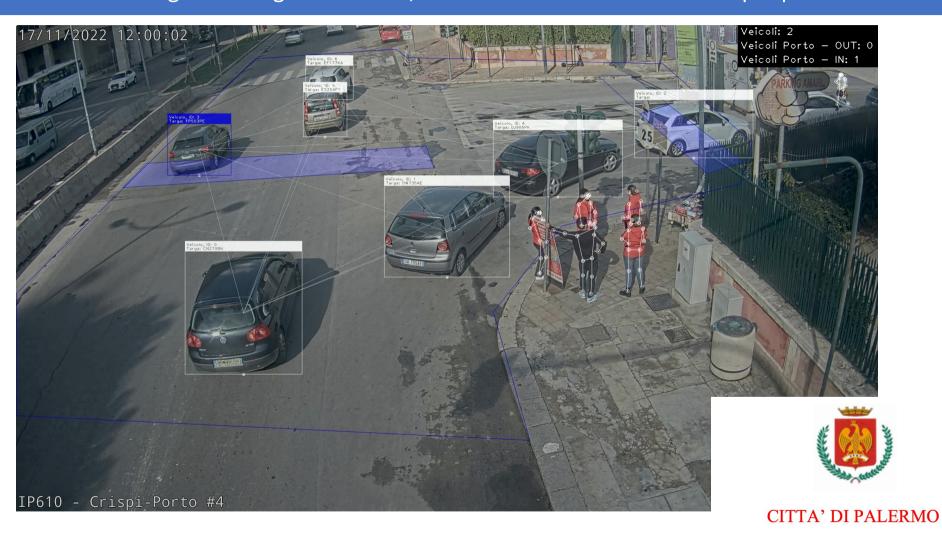

### Vehicle counting according to direction, distance between vehicles and people detection