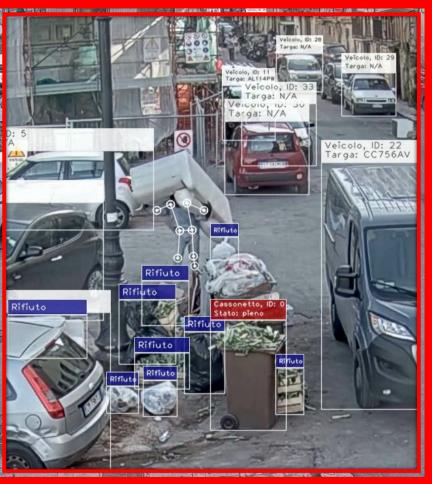

### Vehicle counting according to direction, distance between vehicles and people detection