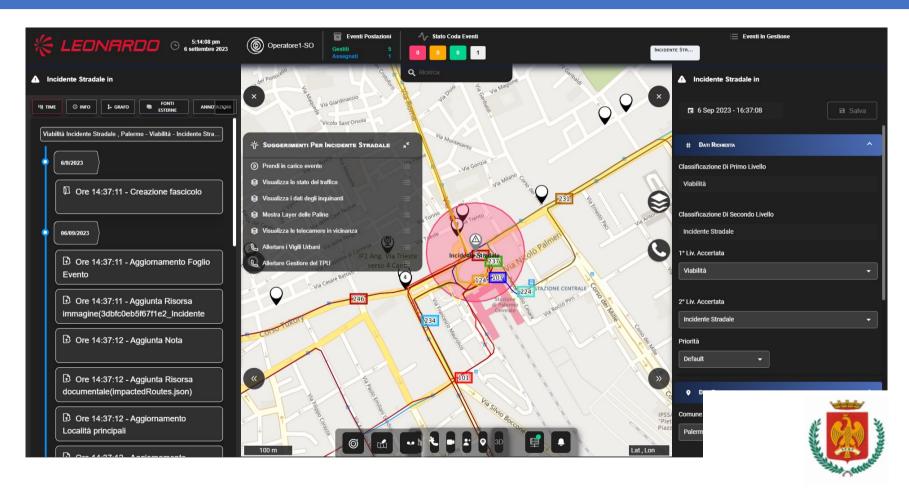

### Event Management – Electronic event sheet

Asse 6 - Agenda Digitale Metropolitana - PA6.1.1.b - "Control Room".