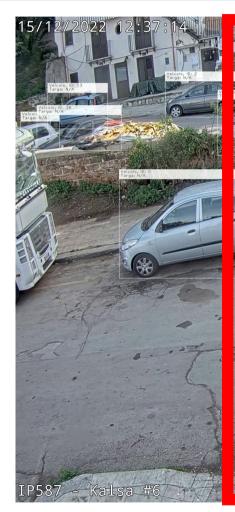

### Vehicle counting according to direction, distance between vehicles and people detection