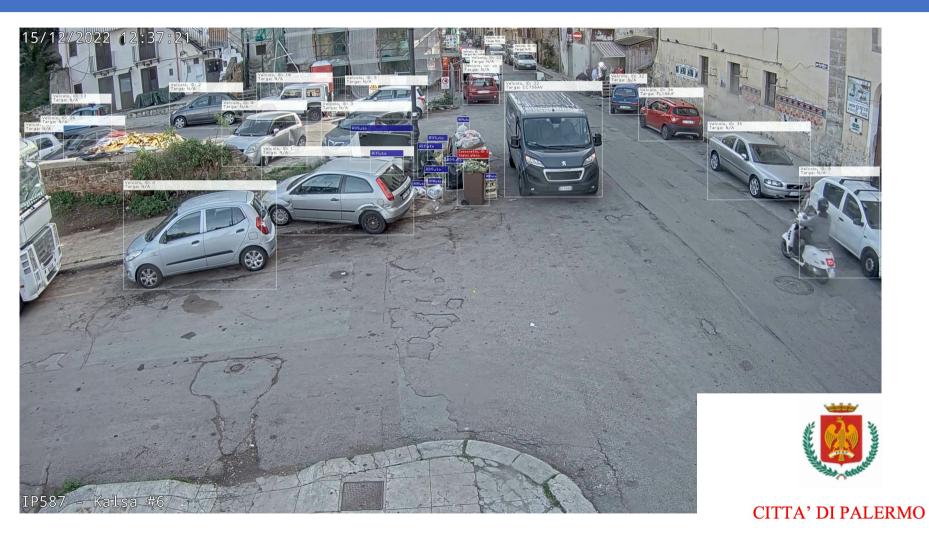

### Vehicle counting according to direction, distance between vehicles and people detection