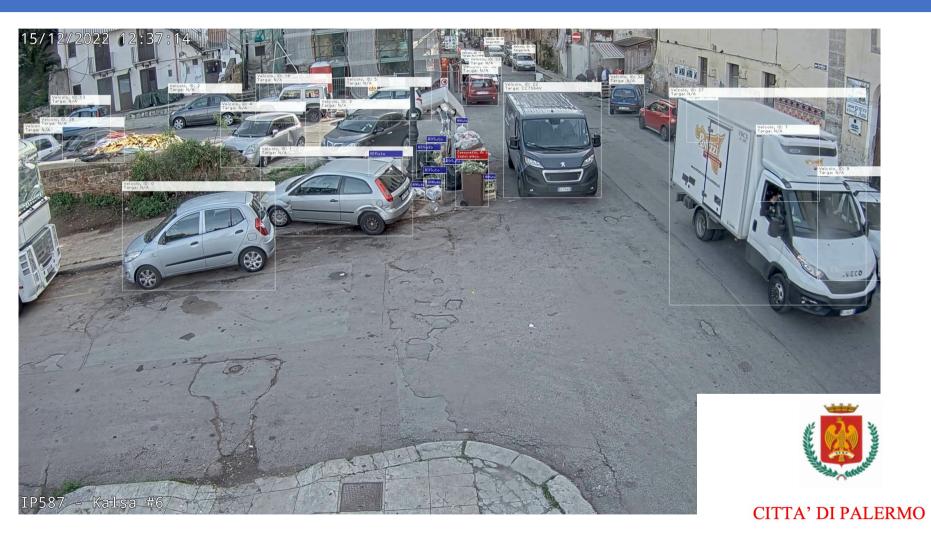

### Vehicle counting according to direction, distance between vehicles and people detection