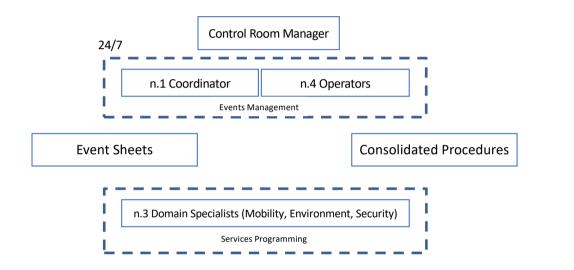

# Management Model

- Centralized for data collecting and processing
- Distributed for event management

Mayor Cabinet Office

General Secretary Office