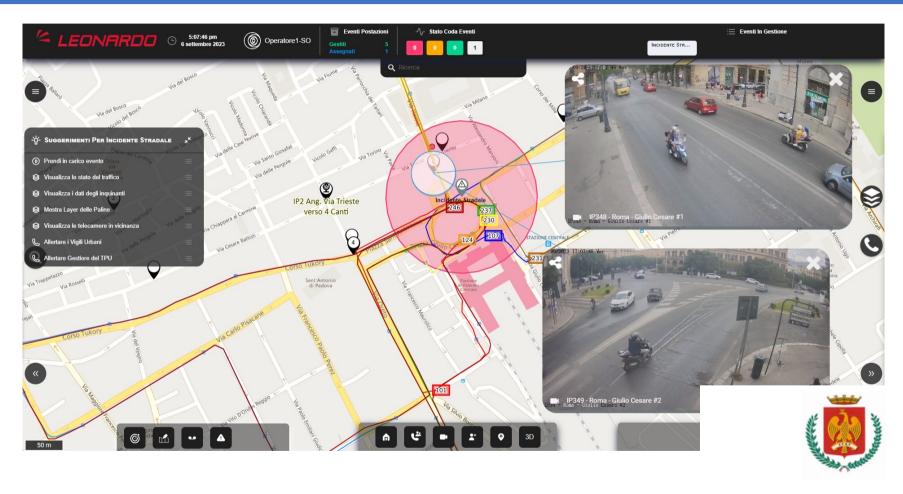

## Integrated control system

Security of citizens

Environment

Mobility

Infrastructure Safety Services for Citizens



### Vehicle counting according to direction, distance between vehicles and people detection



### Detail of a Vehicle in Black List





















## Civic APP





# Management Model

- Centralized for data collecting and processing
- Distributed for event management











Mayor Cabinet Office

General Secretary Office





### **Detected Event**



### Input Event – associated picture



### Event Management – event site images



### Event Management – Electronic event sheet













Asse 6 - Agenda Digitale Metropolitana - PA6.1.1.b - "Control Room".