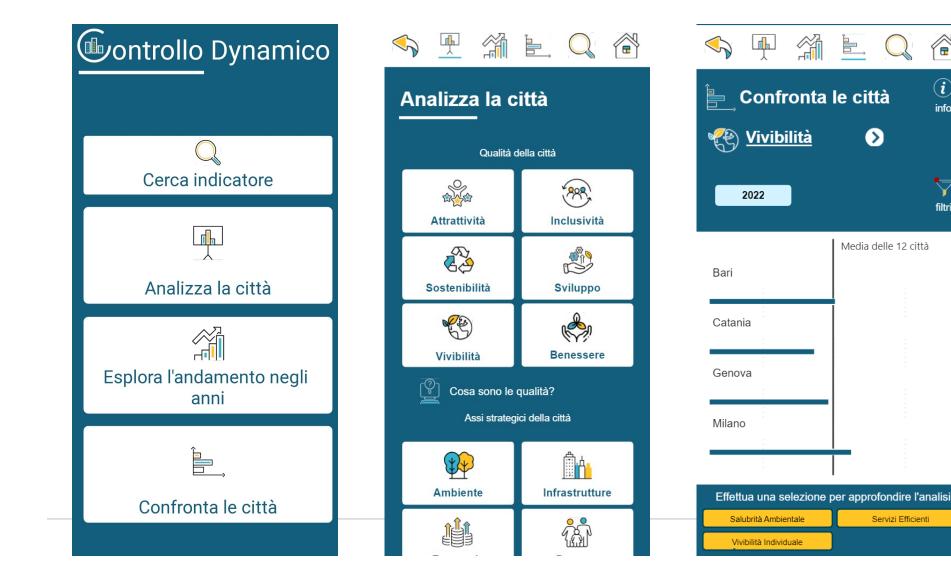

#### **Controllo Dynamico: Measuring Framework Dashboard – Mobile version**

(i)

info

 $\bigtriangledown$ 

filtri