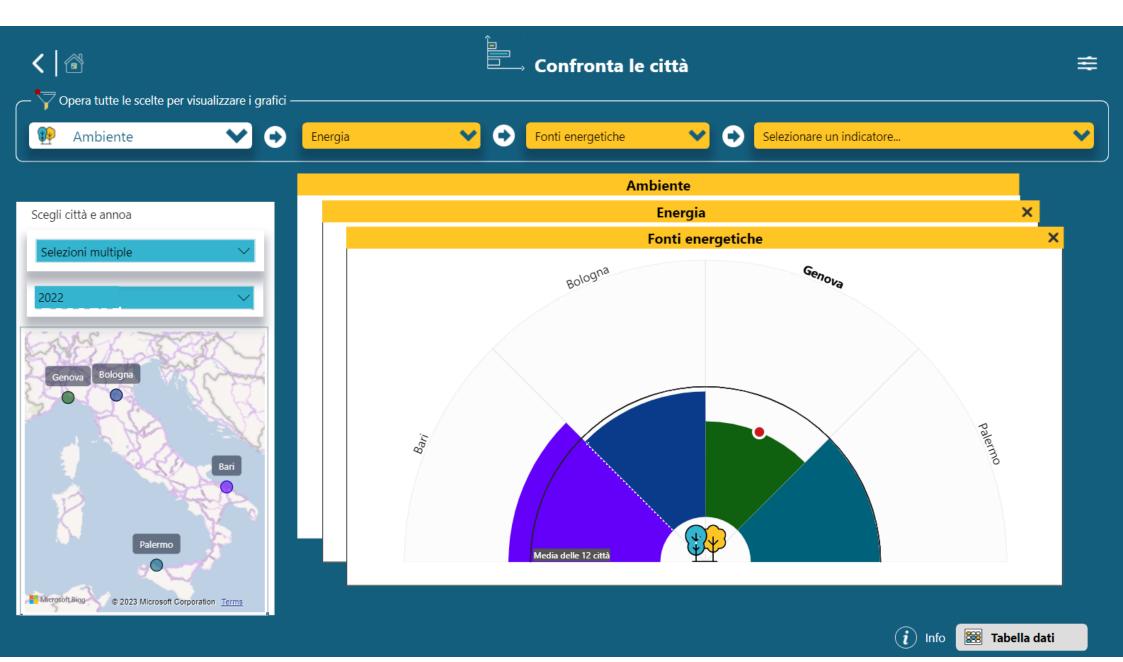

## **Controllo Dynamico: Measuring Framework Dashboard -** *surfing on strategic assets analysis*

(l) Info

🚟 Tabella dati

| <ul> <li>✓     <li>✓     <li>✓</li> <li>✓</li></li></li></ul> |                              | Analizza la città                |                      | = |  |  |
|---------------------------------------------------------------------------------------------------------------------------------------------------------------------------------------------------------------------------------------------------------------------------------------------------------------------------------------------------------------------------------------------------------------------------------------------------------------------------------------------------------------------------------------------------------------------------------------------------------------------------------------------------------------------------------------------------------------------------------------------------------------------------------------------------------------------------------------------------------------------------------------------------------------------------------------------------------------------------------------------------------------------------------------------------------------------------------------------------------------------------------------------------------------------------------------------------------------------------------------------------------------------------------------------------------------------------------------------------------------------------------------------------------------------------------------------------------------------------------------------------------------------------------------------------------------------------|------------------------------|----------------------------------|----------------------|---|--|--|
|                                                                                                                                                                                                                                                                                                                                                                                                                                                                                                                                                                                                                                                                                                                                                                                                                                                                                                                                                                                                                                                                                                                                                                                                                                                                                                                                                                                                                                                                                                                                                                           | Energia                      | ~                                | Fonti energetiche    | ~ |  |  |
| Scegli città e anno                                                                                                                                                                                                                                                                                                                                                                                                                                                                                                                                                                                                                                                                                                                                                                                                                                                                                                                                                                                                                                                                                                                                                                                                                                                                                                                                                                                                                                                                                                                                                       | Ambiente                     |                                  |                      |   |  |  |
| Genova                                                                                                                                                                                                                                                                                                                                                                                                                                                                                                                                                                                                                                                                                                                                                                                                                                                                                                                                                                                                                                                                                                                                                                                                                                                                                                                                                                                                                                                                                                                                                                    |                              | Energia ×<br>Fonti energetiche × |                      |   |  |  |
| 2022                                                                                                                                                                                                                                                                                                                                                                                                                                                                                                                                                                                                                                                                                                                                                                                                                                                                                                                                                                                                                                                                                                                                                                                                                                                                                                                                                                                                                                                                                                                                                                      | Produzione di energia        |                                  | Media delle 12 città |   |  |  |
| Microsoft Bing © 2023 Microsoft Corporation Terms                                                                                                                                                                                                                                                                                                                                                                                                                                                                                                                                                                                                                                                                                                                                                                                                                                                                                                                                                                                                                                                                                                                                                                                                                                                                                                                                                                                                                                                                                                                         | Energia da fonti rinnovabili | i                                |                      |   |  |  |