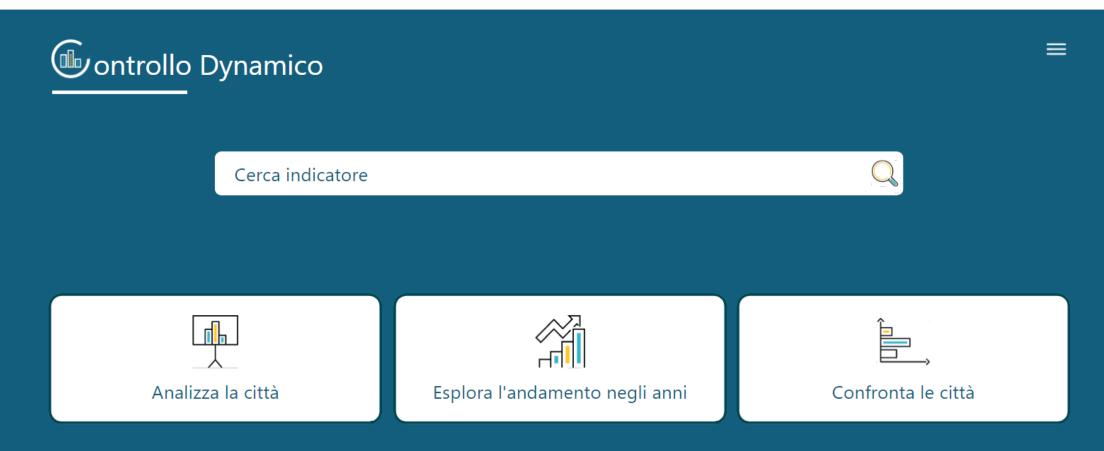

#### **Controllo Dynamico: Measuring Framework Dashboard – City's qualities and strategic assets**