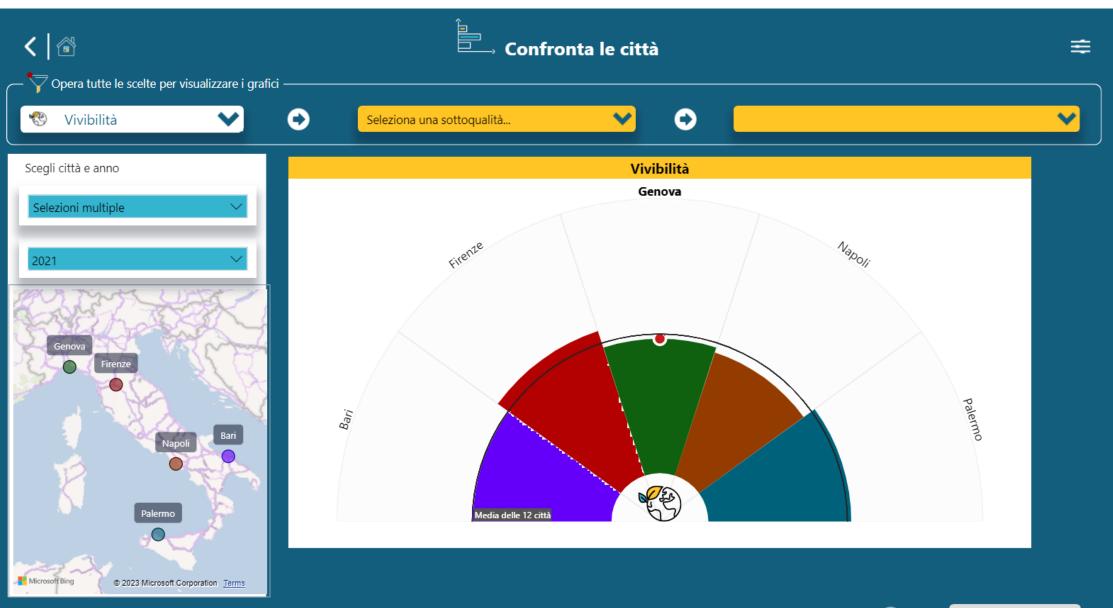

## **Controllo Dynamico: Measuring Framework Dashboard -** *surfing on strategic assets analysis*