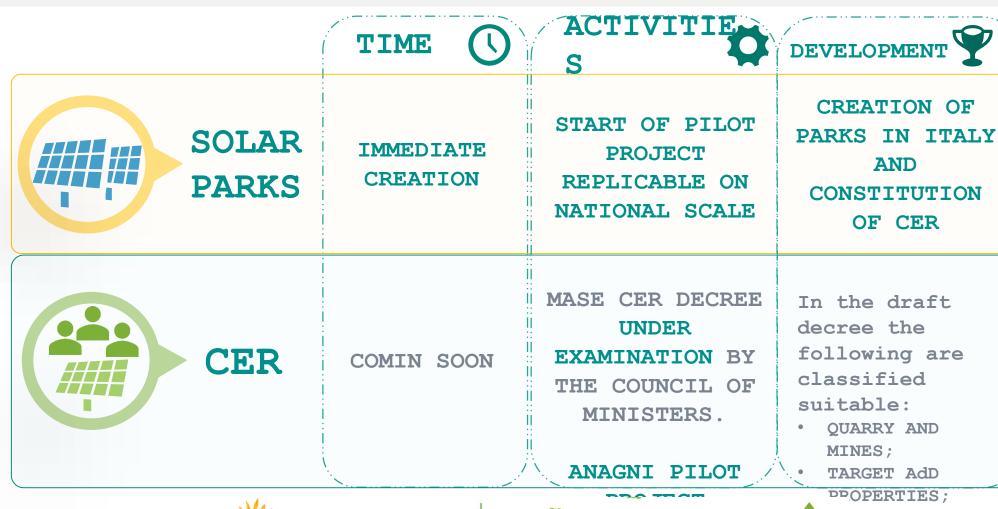

MAJOR WORKS PLANS CITY

7 | FOCUS\_Solar Parks e CER

#### **LINES of ACTION for SUSTAINABLE ENERGY**

BLIC OPERTIES.

**CER** 

### LINE WITH PNIEC PIANO NAZIONALE INTEGRATO PER L'ENERGIA E IL CLIMA

INTRODUCTION OF A PROGRESSIVE OF THE PA'S SUPPLY OF RENEWABLE ELECTRICITY LONG-TERM PPAs, ACHIEVING 100% COVERAGE WITHIN 5 YEARS