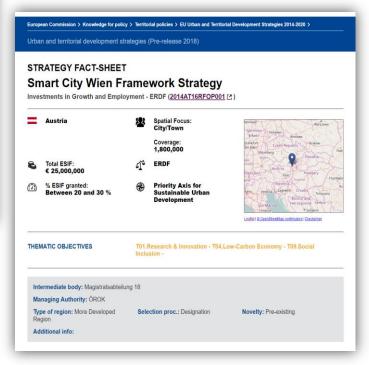

| 249 6. >2.5MI 6. No Data                               |             | 5. > 100 Min<br>0. No Data                                               |
|                                     | ~                                                       |                                                               |                                                                          |                                                        |             |                                                                          |

See distribution of strategies; filter by type and location; search and select; additional resources and help functions.

Thematic analysis is under development.

# Choose a specific strategy to see its Fact-sheet with further information



## Next steps ...

- Complete the full picture of the implementation of territorial and urban strategies, also bottom-up
- Develop linkages with the UN 2030 Agenda for Sustainable Development and the SDGs

# ... looking at post 2020

- Identify main thematic blocks and critical issues when addressing sustainable and integrated development under Cohesion Policy
- Extract empirical data (trends and examples)
- Elaborate and systematize methodological guidance on how to implement an integrated approach to Sustainable Urban Development

Set-up a platform for policy learning and data exchange for 2021-27

**Territorial and Urban Strategies dashboard** 

**European Week of Regions and Cities 2018 11 October 2018** 

- DG REGIO/JRC workshop

  Put it on the map! Mapping tools for EU supported i